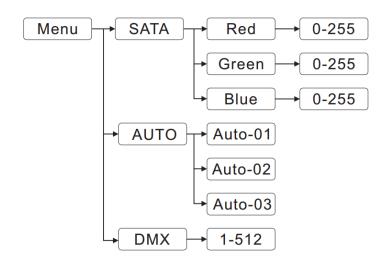

#### 3.1 Menu Overview

#### 3.2 Static Color Setting (STATIC)

- Find [STATIC] menu and press [ENTER] to enter color static setting.
- Press [ENTER] button to select [RED], [GREEN], [BLUE]
- Press 【UP/DOWN】 button to adjust parameters.
- Press [MENU] button to return to the menu, the selected parameters will be automatically saved.
- After setting lighting fixture's static color, restart the lighting fixture's power supply. The setting was preserved. Exit menu, static color setting will be removed.

### 3.3 Automatic Programming Setting (AUTO)

- Find 【AUTO】 menu and press 【ENTER】 to enter automatic programming setting.
- Press [UP/DOWN] button to select [AT.01~03] 5 kinds of auto-program. Press [ENTER] to confirm
  your setting.
- After setting lighting fixture's automatic operation, restart the lighting fixture's power supply. The setting was preserved. Exit menu, automatic operation setting will be removed.

#### 3.4 DMX Code Setting (DMX)

- Find [DMX] menu and press [ENTER] to enter address code setting.
- Press 【UP/DOWN】 button to select DMX address code.
- Press [ENTER] to confirm or [MENU] to exit, the selected address code will be automatically saved.