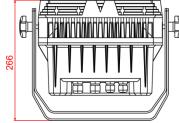

#### **Physical**

> Dimensions: 360 x 221 x 266mm

Weight: 8.8kg

Surface Treatment: Aluminum, powder coating

Housing color: Black

> Connection: Signal cable IN/OUT, power cable IN/OUT.