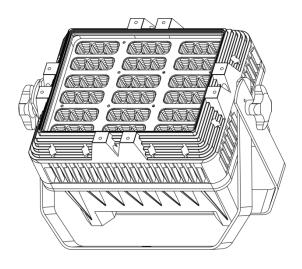

### **Waterproof Flood Light**

Model: LD706-54039F

**Power Version** 

#### **LED**

➤ LED Type: 54pcs x3W RGB 3in1 LED Chips

Drive Current: 700mA

➤ Lifespan: About 50000 hours

#### **Optical System**

Beam angle: 60°

> Lens: Curved high efficient reflector cup

#### **Physical**

> Dimensions: 360 x 221 x 266mm

Weight: 8.8kg

Surface Treatment: Aluminum, powder coating

Housing color: Black

> Connection: Signal cable IN/OUT, power cable IN/OUT.