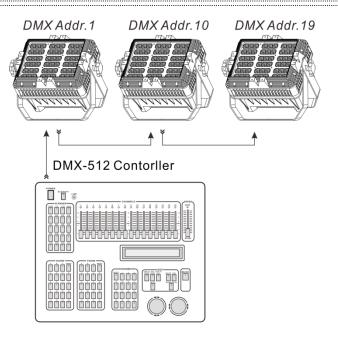

#### 2.2 DMX Connection Method

- The DMX interface of lamp needs be connected to the DMX controller.
- Since STAG MODE has 9 channels, the address code with 9 increment increasing progressively (e.g., 1, 10, 19, 28...).
- Every DMX address code can be reused as needed.
- DMX address code can be any data between 001 and 512.

Note: 1. As this fixture's DMX signal cable connection is parallel connection, please don't connect more than 15 units.

2. If the signal cable is over 60m between the DMX512 controller and fixture or between two fixtures, then a DMX signal amplifier is needed.